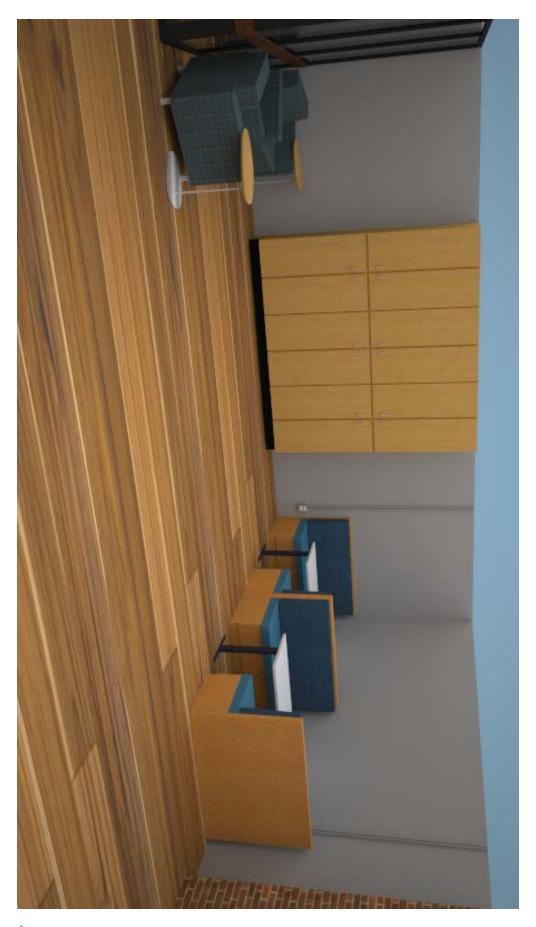

#### A. Attala Technology Lab Furniture

The board next discussed new furniture for the Attala County Library Technology Lab. The board was presented with a quote from Library Interiors for cabinets, booth seating, and lounge chairs

totaling \$18,657.77 (see attached). After review and discussion, Rhonda Porter made a motion to approve the quote, and Martha Ramzy seconded. All were in favor.