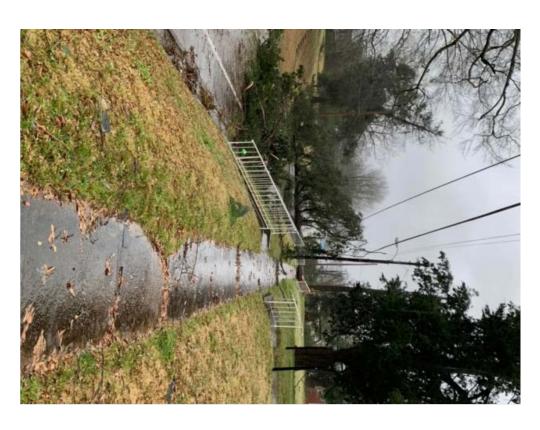

#### Holmes County

- · Goodman Tornado
- a confirmed EF-1 struck the Goodman community on March 22<sup>nd</sup>
- The Goodman Public Library sustained damage during the storm