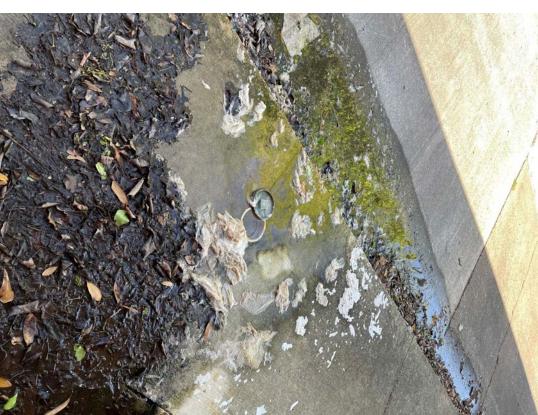

# Director's Report Carthage Furniture

- Men's urinal water flows over the top of the urinal each time it is flushed.
- Hot water in men's and women's rest rooms when hot water is not turned off under the sink, the water drips from the faucet
- 3. Leaking water at front of the building that runs over the sidewalk. Sidewalk is always covered in dirty looking water, and the ground near the flagpole is
- 4. \*\*Gutter along the back of the building looks like it is coming loose
- week. \*Update 4/1/2022 The facial board under the gutter is rotting because the gutter is not properly routing the draining water. Update – the front gutter was flapping in the storm on Wednesday this
- 6. The double doors in the foyer have a broken lock. A key cannot be used to In heavy rain, the children's room leaks from the roof. open the doors. The door remains locked and can only be opened by push
- 7. The faucet at the rear of the building leaks. There pavement at the rear kitchen door stays wet. bar from the library side.
- The streetlights behind the library need to be repaired. There is no light at The wooden fence surrounding the heating/cooling unit is broken down.
- 10.The lock on the handicapped stall in the women's restroom does not lock. leaving the building at night and a liability for the City. the building. It is a safety hazard for library customers and staff when night behind the building. These are the lights in the parking lot – not on
- 12. \*Added 4/1/2022 There is a pool of water along the sidewalk on the west 11.Sidewalk on east side of building doesn't have any ground under it. The side of the building – Jonathan tried to use the blower this week to clear it concrete seems to hover ... it doesn't seem very safe. See attached picture

but it didn't get rid of the water.