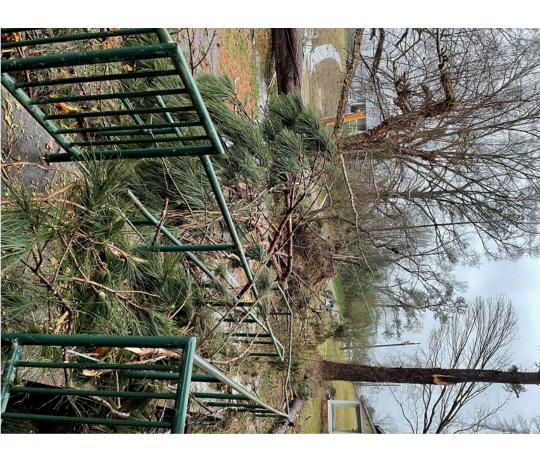

#### Holmes County

- · Goodman Tornado
- a confirmed EF-1 struck the Goodman community on March 22<sup>nd</sup>
- The Goodman Public Library sustained damage during the storm