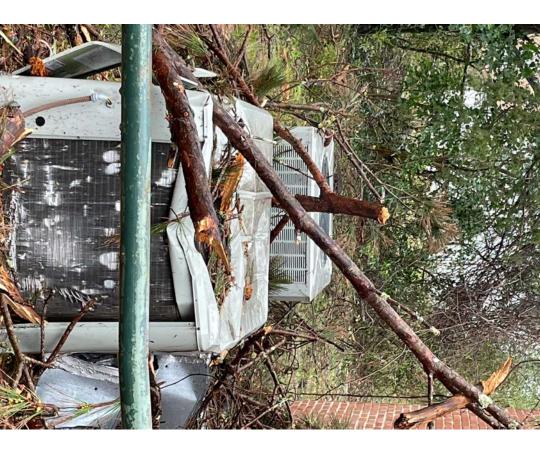

#### Holmes County

- · Goodman Tornado
- a confirmed EF-1 struck the Goodman community on March 22<sup>nd</sup>
- The Goodman Public Library sustained damage during the storm