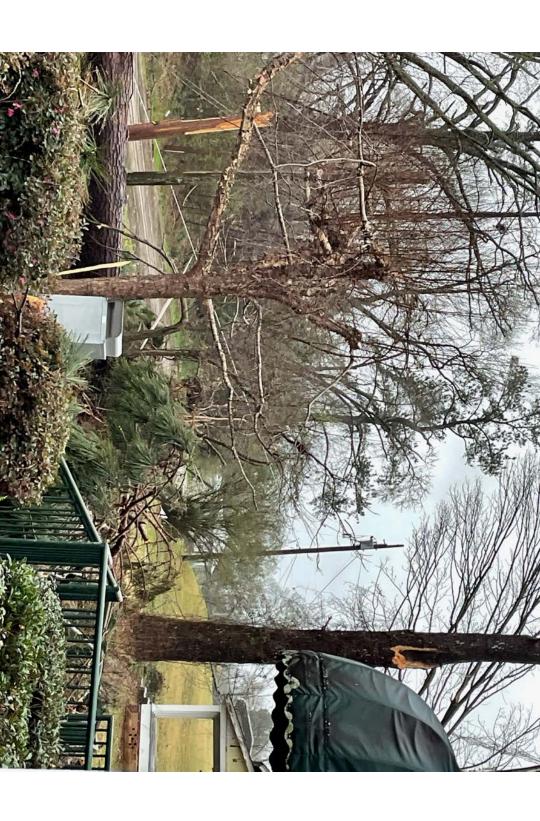

#### Holmes County

- · Goodman Tornado
- a confirmed EF-1 struck the Goodman community on March 22<sup>nd</sup>
- The Goodman Public Library sustained damage during the storm