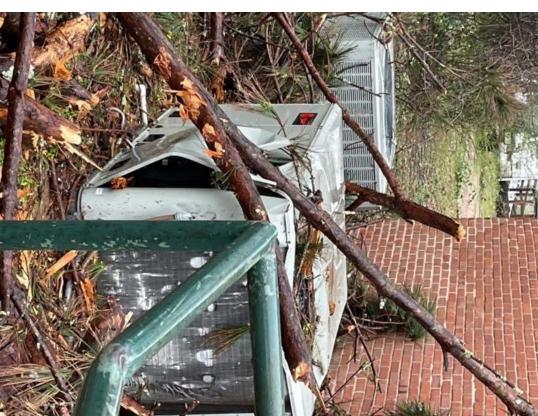

#### Holmes County

- · Goodman Tornado
- a confirmed EF-1 struck the Goodman community on March 22<sup>nd</sup>
- The Goodman Public Library sustained damage during the storm