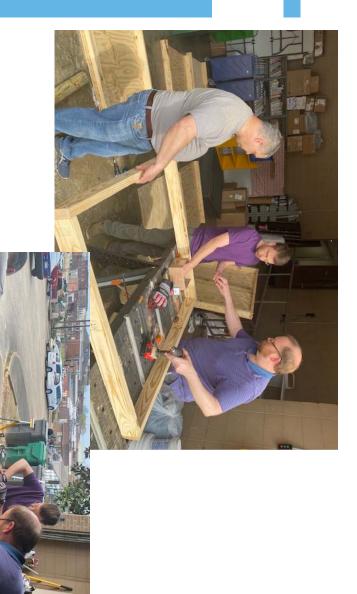

#### A. Attala Technology Lab Furniture

The board next discussed new furniture for the Attala County Library Technology Lab. The board was presented with a quote from Library Interiors for cabinets, booth seating, and lounge chairs

totaling \$18,657.77 (see attached). After review and discussion, Rhonda Porter made a motion to approve the quote, and Martha Ramzy seconded. All were in favor.