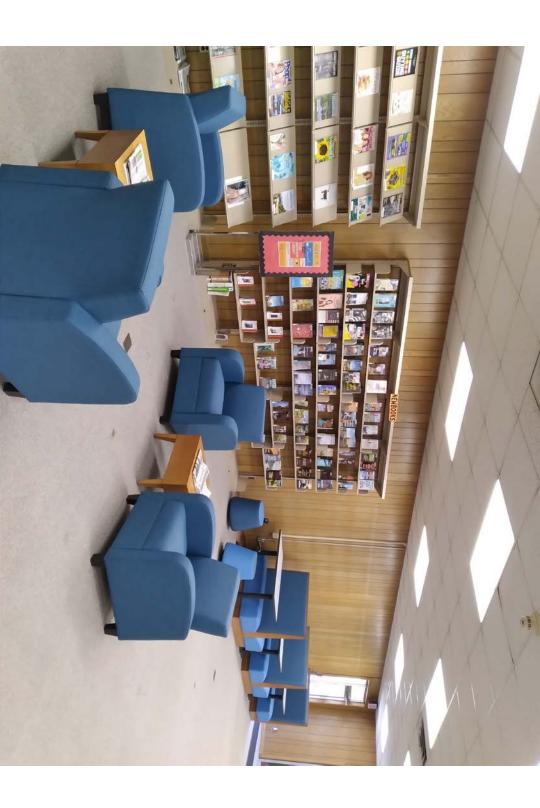

#### A. Attala Technology Lab Furniture

The board next discussed new furniture for the Attala County Library Technology Lab. The board was presented with a quote from Library Interiors for cabinets, booth seating, and lounge chairs

totaling \$18,657.77 (see attached). After review and discussion, Rhonda Porter made a motion to approve the quote, and Martha Ramzy seconded. All were in favor.