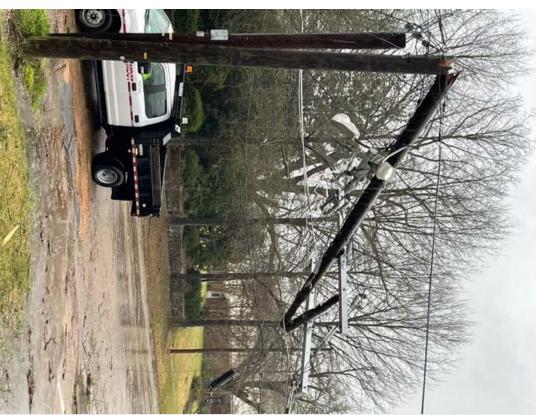

#### Holmes County

- · Goodman Tornado
- a confirmed EF-1 struck the Goodman community on March 22<sup>nd</sup>
- The Goodman Public Library sustained damage during the storm