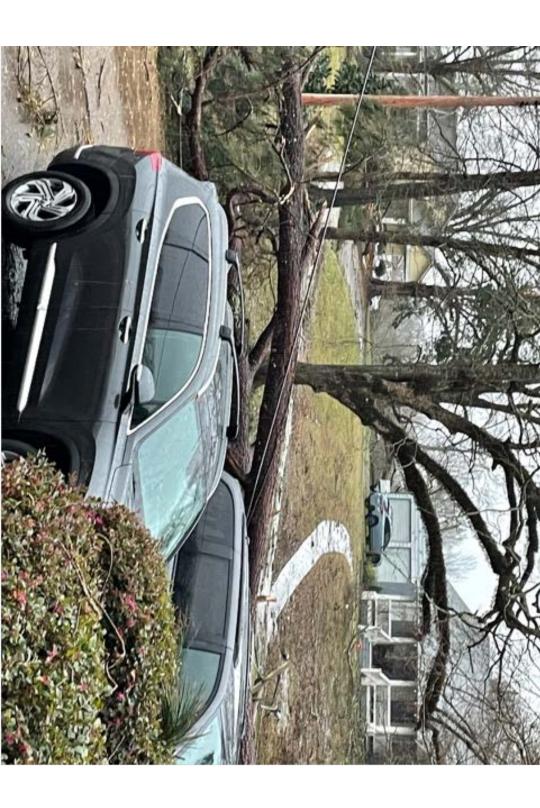

#### Holmes County

- · Goodman Tornado
- a confirmed EF-1 struck the Goodman community on March 22<sup>nd</sup>
- The Goodman Public Library sustained damage during the storm