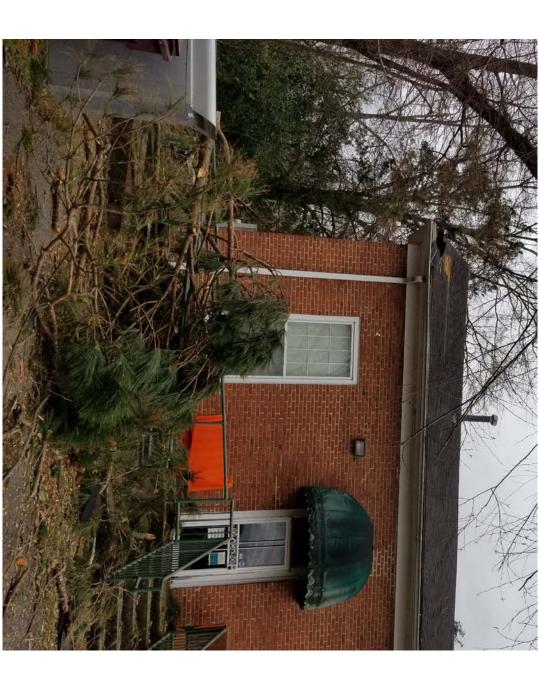

#### Holmes County

- · Goodman Tornado
- a confirmed EF-1 struck the Goodman community on March 22<sup>nd</sup>
- The Goodman Public Library sustained damage during the storm