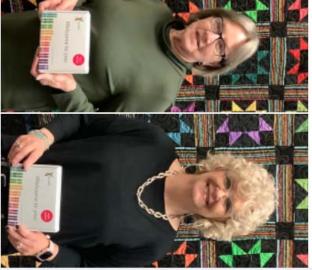

Winston County Library
Ularry
Published by Dialacter

(Winnest) Winston County Library
County Published by Dinky Dickerson © • March 14 at 9:44 AM • ©

:

and one of them was Family History Month. Three "23&Me Ancestry pictured Joyce Johnson. two of the lucky winners. (I-r) Neva Ashmore and Lea Roberson. Not Saliva Kits" were given away as part of the celebration and here are The Winston County Library celebrated many things during February