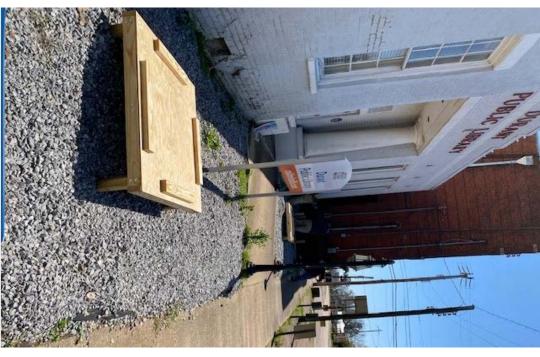

#### A. Attala Technology Lab Furniture

The board next discussed new furniture for the Attala County Library Technology Lab. The board was presented with a quote from Library Interiors for cabinets, booth seating, and lounge chairs

totaling \$18,657.77 (see attached). After review and discussion, Rhonda Porter made a motion to approve the quote, and Martha Ramzy seconded. All were in favor.