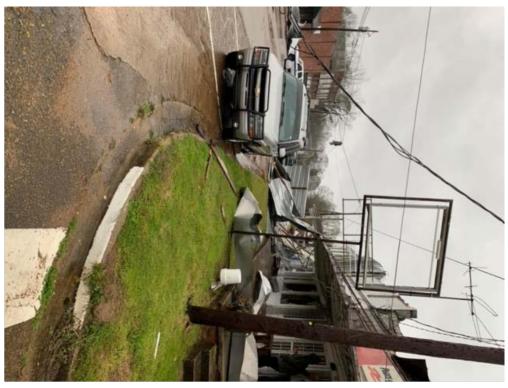

#### Holmes County

- · Goodman Tornado
- a confirmed EF-1 struck the Goodman community on March 22<sup>nd</sup>
- The Goodman Public Library sustained damage during the storm