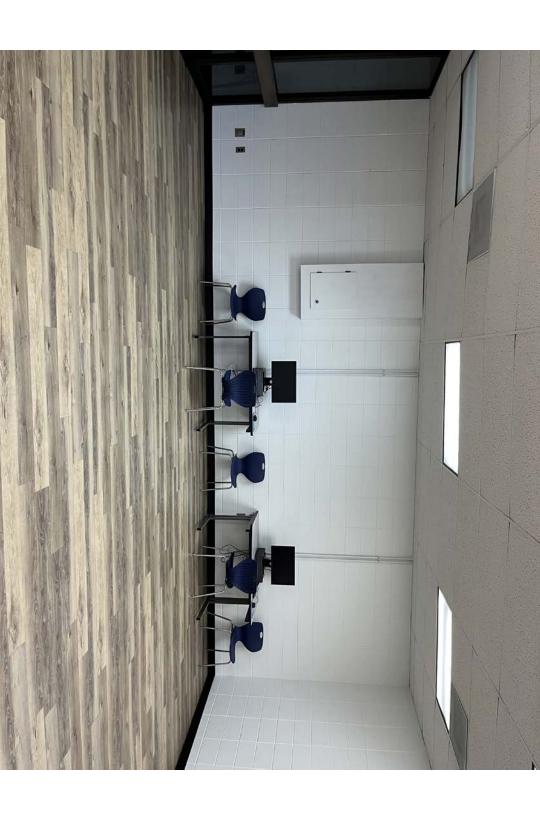

#### A. Attala Technology Lab Furniture

The board next discussed new furniture for the Attala County Library Technology Lab. The board was presented with a quote from Library Interiors for cabinets, booth seating, and lounge chairs

totaling \$18,657.77 (see attached). After review and discussion, Rhonda Porter made a motion to approve the quote, and Martha Ramzy seconded. All were in favor.