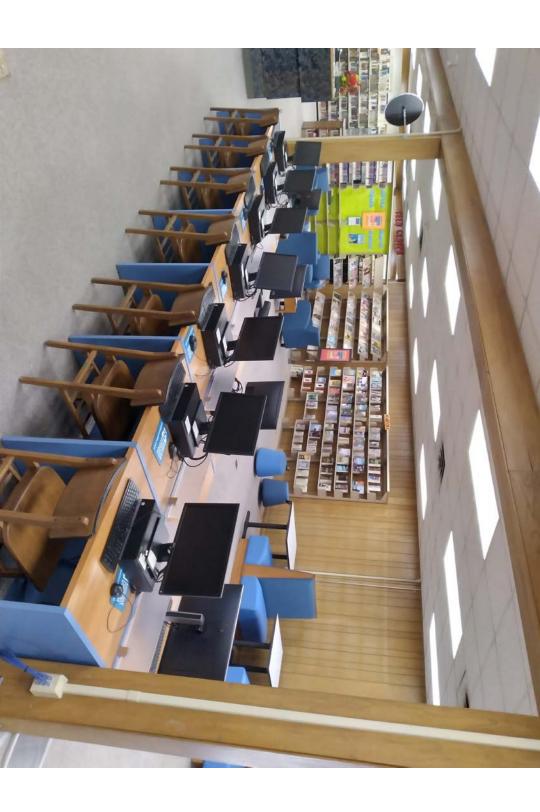

#### A. Attala Technology Lab Furniture

The board next discussed new furniture for the Attala County Library Technology Lab. The board was presented with a quote from Library Interiors for cabinets, booth seating, and lounge chairs

totaling \$18,657.77 (see attached). After review and discussion, Rhonda Porter made a motion to approve the quote, and Martha Ramzy seconded. All were in favor.