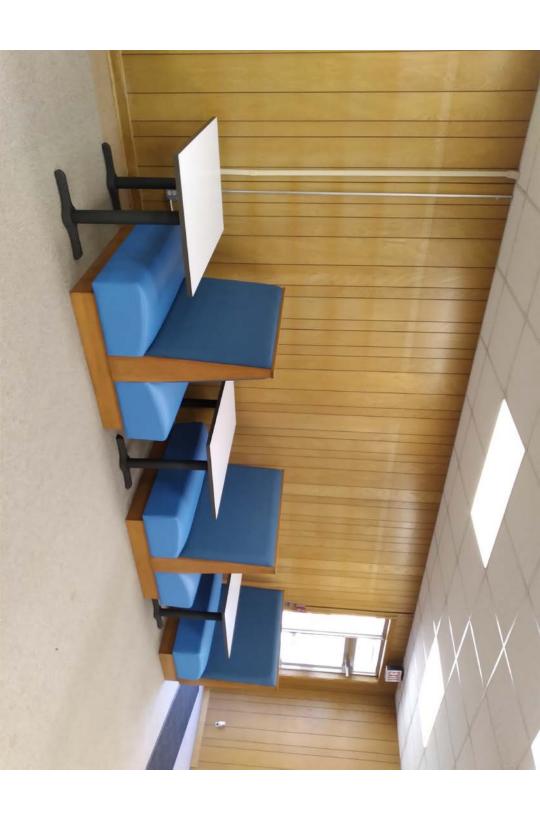

#### A. Attala Technology Lab Furniture

The board next discussed new furniture for the Attala County Library Technology Lab. The board was presented with a quote from Library Interiors for cabinets, booth seating, and lounge chairs

totaling \$18,657.77 (see attached). After review and discussion, Rhonda Porter made a motion to approve the quote, and Martha Ramzy seconded. All were in favor.