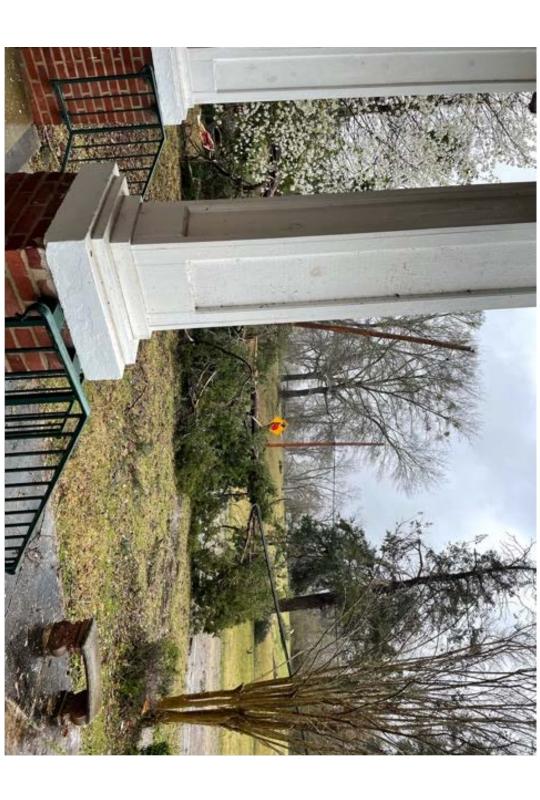

#### Holmes County

- · Goodman Tornado
- a confirmed EF-1 struck the Goodman community on March 22<sup>nd</sup>
- The Goodman Public Library sustained damage during the storm